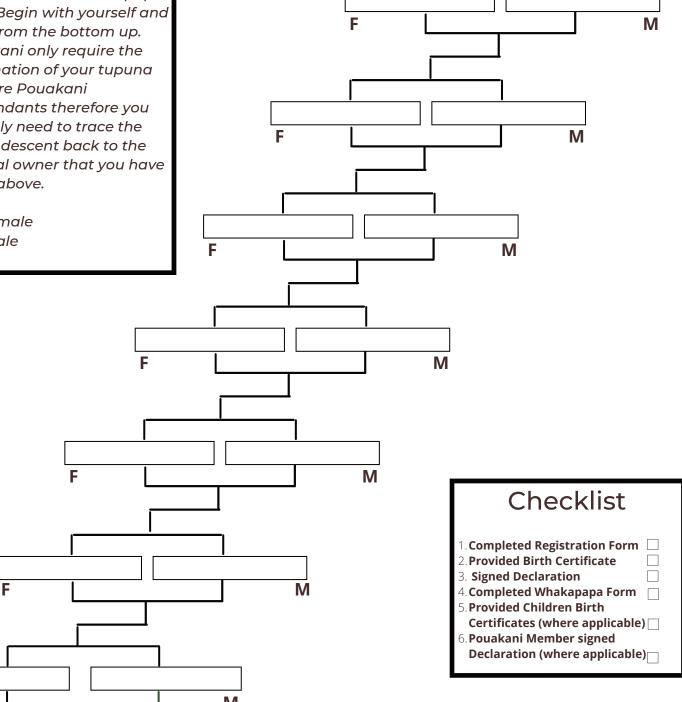

## WHAKAPAPA DETAILS

Pouakani Trust are a whakapapa based trust where you must be able to provide whakapapa to an original owner of the Pouakani block. If you are unsure of your whakapapa, take this time to speak with your kaumātua and your whānau to reconnect and discover your whakapapa. The Trust can not determine your whakapapa on the basis of information provided by others as this is a breach of their privacy and may not be one in the same with your own whakapapa.

Whakapapa is a taonga and will be treated as such by the Trust.

Should you whakapapa to someone who is a current Pouakani Member please have them sign the declaration confirming this.

| aec                  | ciaration confirming this.                                                                                                                                                                                                                                                               |                                                                               |                                                                                                   |  |  |
|----------------------|------------------------------------------------------------------------------------------------------------------------------------------------------------------------------------------------------------------------------------------------------------------------------------------|-------------------------------------------------------------------------------|---------------------------------------------------------------------------------------------------|--|--|
|                      | name of Original Owner whom you are a natural cendant of:                                                                                                                                                                                                                                |                                                                               |                                                                                                   |  |  |
| Pled                 | ase also complete the whakapapa form below                                                                                                                                                                                                                                               |                                                                               |                                                                                                   |  |  |
|                      | name of current Pouakani member whom you are a ural descendant of:                                                                                                                                                                                                                       |                                                                               |                                                                                                   |  |  |
| Ple                  | ase also have this member sign the declaration                                                                                                                                                                                                                                           |                                                                               |                                                                                                   |  |  |
|                      |                                                                                                                                                                                                                                                                                          | (Pouakani Membe<br>sincerely declare                                          | er full name) do solemnly and<br>that:                                                            |  |  |
|                      | I am a current Pouakani member.                                                                                                                                                                                                                                                          |                                                                               |                                                                                                   |  |  |
|                      | The applicant is a natural descendant of me. I confirm I have read his/her whakapapa and confirm this as true and correct.                                                                                                                                                               |                                                                               |                                                                                                   |  |  |
|                      |                                                                                                                                                                                                                                                                                          | Signature                                                                     | Date                                                                                              |  |  |
| ΑI                   | PPLICANT DECLARATION                                                                                                                                                                                                                                                                     |                                                                               |                                                                                                   |  |  |
|                      |                                                                                                                                                                                                                                                                                          |                                                                               |                                                                                                   |  |  |
|                      |                                                                                                                                                                                                                                                                                          | (Applicant full                                                               | nama) do colomniu and cincoroly                                                                   |  |  |
| 1                    |                                                                                                                                                                                                                                                                                          | (Applicant full name) do solemnly and sincerely declare that:                 |                                                                                                   |  |  |
|                      | I was born at (place of birth) on                                                                                                                                                                                                                                                        | (date                                                                         | of birth) Birth Certificate must be attached                                                      |  |  |
|                      | I am a natural descendant of an original Pouakani Block owner                                                                                                                                                                                                                            | r.                                                                            |                                                                                                   |  |  |
|                      | The whakapapa I have provided is true and correct.                                                                                                                                                                                                                                       |                                                                               |                                                                                                   |  |  |
| re<br>ca<br>In<br>pr | buakani Trust will treat all personal information sponsibilities pursuant to the Privacy Act 2020 are in be obtained from the website www.pouakani.com signing this declaration I agree to the Pouakani Trovided is true and correct and that I have the adithin this registration form. | nd the Pouakani Privac<br>nnz or by request by er<br>Trust Privacy Policy and | cy Policy. A copy of this Policy<br>mailing info@pouakani.co.nz<br>d confirm that the information |  |  |
|                      |                                                                                                                                                                                                                                                                                          | <br>Signature                                                                 | <br>Date                                                                                          |  |  |

listed above.

F = Female M = Male

**Applicant Name** 